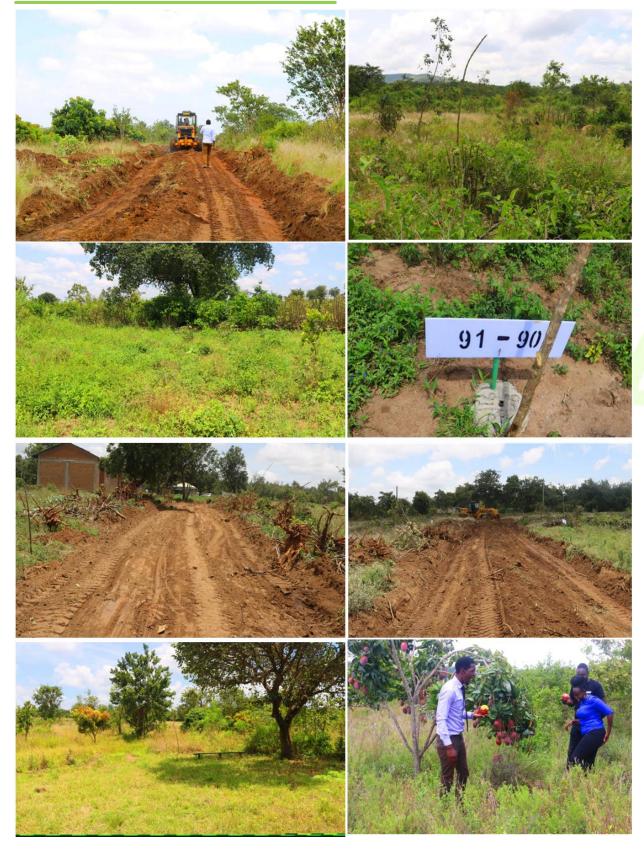

#### Value:

- The land touches the tarmacked Malindi-Salagate Bypass
- Just 30 minutes' drive from Malindi Airport which is being expanded towards the land.
- Potential of growth due to the expected high population from the solar power plant.
- Just next to the 6.6 Billion Globeleg Ltd the largest Solar Farm in Africa with over 5,000 workers
- The LAPSSET Corridor Project being very near the parcel is going to open up the area even the more.
- Many good hotels are setting themselves up for what's coming while others are revamping and renovating like former Malindi beach hotel to a 20 storey sky scraper resort.
- It is a gated community.
- The internal roads are well graded internal access roads.
- Water and electricity connection already on site.
- The land has within the development parcels set aside for Hotels, Holiday homes, a Petrol station, go-downs and other social amenities.
- Water and electricity connection just in the vicinity of the land including Lango Mbaya, Mbaricho Water Project.

# **PICTORIALS**